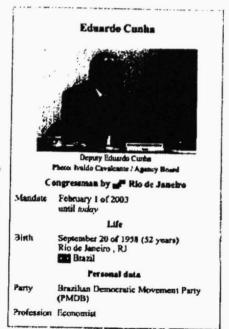

om Universidade Candido Mendes, since 1980. He began his career policy in 1994 when he joined the then PPB. [17]

He was president of TELERJ, from 1991 to 1993, and Assistant Secretary of Housing of the Government of Rio de Janeiro in 1999, the government of Anthony Garotinho, before assuming the presidency of CEHAB (State Housing Company of Rio de Janeiro) where he remained until the year 2000. [1]

PPB was the coming to office of state representative in Rio de Janeiro in 2001. In 2002, won a seat in the House of Representatives, getting 101,495 votes in the race. <sup>[2]</sup> In 2003, then switched to PP by the PMDB. He was reelected in the elections of the office of Congressman, with 130,773 votes. <sup>[3]</sup>

Has once again re-election in 2010, the PMDB, with 150,616 votes. [4]



Speaking at the plenary of the Legislative Assembly of the State of Rio de Janeiro , the state representative Cidinha Fields ( PDT ) Rep. Eduardo Cunha accused of having done business with drug megatraficante Colombian Juan Carlos Abadia , arrested in 2007 by the Federal Police . She said the parliament would have the dealer sold to a home in a condominium in Angra dos Reis , Rio de Janeiro on the coast, for about \$ 800 thousand dollars. The criminal then would have repented of the business and sold the property to Eduardo Cunha, the price of \$ 700 thousand dollars, giving the deputy a profit of \$ 100 thousand dollars. The transaction had been made by "oranges". The politician denied the complaint, in an interview, and filed a lawsuit against Ms Cidinha Fields. [5] [6]

#### External